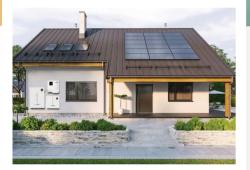

#### 51.2V 200Ah 10.24kWh

A sleek and space-saving solution for your energy storage needs. With its compact design and easy installation, it seamlessly blends into any environment. Whether in your home, office, or commercial space, our wall-mounted unit provides reliable and efficient energy storage.

LV-BAT-W10.24Ac is a perfect wall-mounted solar energy lithium battery for residential home use. Built-in with High-Quality LiFePO4 large capacity cells. It ensures a long cycle life of the battery system. The designed BMS is verified to be compatible with different brands of inverters, hybrid on grid&off grid or off grid.