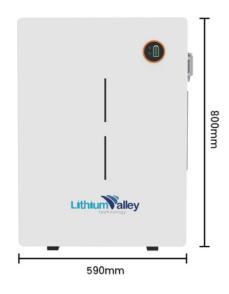

# Dimensions

| Model                                        | LV-BAT-W10.24Ac                                                             |
|----------------------------------------------|-----------------------------------------------------------------------------|
| Nominal Voltage                              | 51.2V                                                                       |
| Rated Capacity                               | 200Ah                                                                       |
| Energy                                       | 10240Wh                                                                     |
| Charging Cut-off Voltage                     | 56.16V                                                                      |
| Discharge Cut-off Voltage                    | 45.6V                                                                       |
| Recommend charge/discharge current           | 100A                                                                        |
| Maximum continuous charge/discharge current  | 200A                                                                        |
| Instantaneous discharge current              | 400A/3S                                                                     |
| Charge temperature                           | 0~55°C                                                                      |
| Discharge temperature                        | −20~60°C                                                                    |
| Storage Environment<br>(50% state of charge) | 20°C ~ 45°C in three months;<br>25±3°C over three months; Humidity:65±20%RH |
| Environment                                  | Indoor                                                                      |
| Installation                                 | Wall mounted                                                                |
| Cell Technology                              | Lithium iron phosphate (LiFePO4)                                            |
| Life Cycle                                   | 6000 times @80%DOD                                                          |
| Cooling                                      | Natural convection                                                          |
| Protection Rating                            | IP65                                                                        |
| Certificates                                 | CB, IEC62619, UL1973, UKCA, CE-EMC,<br>CE-GPSD, EN62619 ; UN38.3, MSDS      |
| Dimension and Weight                         |                                                                             |

Dimension

Battery Net Weight/Gross Weight

### **Communication Instruction**

Communication

RS232, CAN, RS485

800\*590\*142mm

98KG/106KG

Factory Address: No. 11, Yinyang Road, Zhangyang Community, Zhangmutou Town, Dongguan